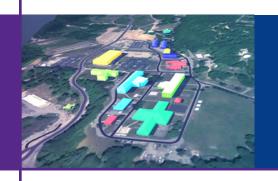

# The Rapid Energy Model (REM)

#### **Screen by Building Type**

**Screen by Building System** 

Select building type (i.e. offices) and find which systems to retrofit

Combined Approach (i.e. which offices would most benefit from a lighting upgrade) Data-Driven Policy

Select building systems to retrofit (i.e. lighting, HVAC, PV) and find buildings